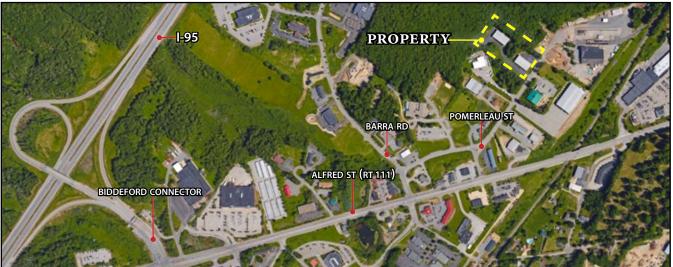

### INDUSTRIAL OWNER-USER/INVESTMENT PROPERTY

**Cardente Real Estate** is pleased to offer for sale two (2)  $12,450\pm$  SF industrial buildings with multiple drive-in doors and ceiling heights from  $18-22\pm$  feet in Biddeford, Maine. The property is minutes from I-95 (Maine Turnpike) and could be used as an investment by extending current leases. Contact the Broker for additional information.

## **Property Details**

| Property Address:      | 17-19 Pomerleau Street, Biddeford, Maine                        |  |
|------------------------|-----------------------------------------------------------------|--|
| Location:              | Map 7 / Block 17 / Lot 1                                        |  |
| Property Type:         | Industrial                                                      |  |
| Total Buildings:       | Two (2)                                                         |  |
| <b>Total Stories:</b>  | One and a half (1.5)                                            |  |
| <b>Building Size:</b>  | 12,450± Square feet each                                        |  |
| Year Built:            | 1998/2001                                                       |  |
| Lot Size:              | 3.11± Acres                                                     |  |
| Parking:               | 30± spaces on-site                                              |  |
| Zoning:                | Industrial 3                                                    |  |
| Exterior:              | Steel                                                           |  |
| Roof:                  | Asphalt/Metal                                                   |  |
| Ceiling:               | 18-22 Feet                                                      |  |
| Flooring:              | Concrete/Carpet                                                 |  |
| Heat Fuel/Type:        | Oil/Gas                                                         |  |
| Amenities:             | Multiple drive-in doors, bathrooms<br>and breakroom/kitchenette |  |
| <b>Owner/Landlord:</b> | MEC Realty                                                      |  |